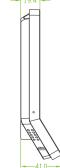

## Specifications

| Display                  | 2.4-inch TFT LCD Color Screen                                                                                                               |
|--------------------------|---------------------------------------------------------------------------------------------------------------------------------------------|
| Fingerprint Capacity     | 3000                                                                                                                                        |
| Card Capacity            | 5000(Optional) ID or mifare card                                                                                                            |
| Transaction Capacity     | 30,000                                                                                                                                      |
| Sensor                   | SilkID Sensor                                                                                                                               |
| Algorithm Version        | ZKFinger VX10.0                                                                                                                             |
| Communication            | RS232/485, TCP/IP, USB-host,Wi-Fi                                                                                                           |
| Access Control Interface | 3rd Party Electric Lock, Door Sensor, Exit Button, Alarm                                                                                    |
| Wiegand Signal           | Input, Output                                                                                                                               |
| Aux. Input               | 1ea for linkage function                                                                                                                    |
| Functions                | DST, Automatic Status Switch, Record query, T9 input, 14 digit user ID,<br>Anti-passback, Scheduled-Bell, Printer(Optional), ADMS(Optional) |
| Power Supply             | 12V DC,3A                                                                                                                                   |
| Operating Temperature    | 0 °C- 45 °C                                                                                                                                 |
| Operating Humidity       | 20%-80%                                                                                                                                     |
| Dimension(LxWxH)         | 158.5x78.0x19.4mm                                                                                                                           |
| SDK and software         | Standalone SDK,ZKAccess3.5 software                                                                                                         |
|                          |                                                                                                                                             |

# Dimensions (mm)

© Copyright 2017. ZKTECO CO., LTD. ZKTeco Logo is a registered trademark of ZKTeco or a related company. All other product and company names mentioned are used for identification purposes only and may be the trademarks of their respective owners. All specifications are subject to change without notice. All rights reserved.