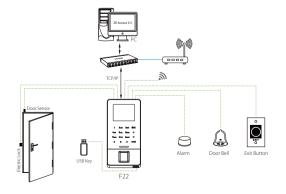

F22 provides a superior touching experience with touch keypad, and offers flexibility for standalone installation or with any third-party access control panel that supports standard wiegand signal. TCP/IP, RS485 and Wi-Fi are also available that the device can be used in different networks.

#### Features

- 2.4-inch TFT color screen and Touch keys
- Ultra thin and elegant design
- Full Access Control Features: Anti-passback, access control interface for 3rd party electric lock, door sensor, exit button, alarm
- Standard Wi-Fi

- Network interface by TCP/IP or RS485
- Built-in auxiliary input with enhanced flexibility to link with wired detector or emergency switch
- Multiple Verification Modes: Multiverification methods (card is optional) providing user various choices