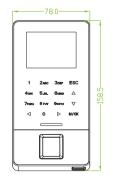

#### Features

- 2.4-inch TFT color screen and Touch keys
- Ultra thin and elegant design
- Full Access Control Features: Anti-passback, access control interface for 3rd party electric lock, door sensor, exit button, alarm
- Standard Wi-Fi

## Specifications

| Display                  | 2.4-inch TFT LCD Color Screen                                                                                                               |
|--------------------------|---------------------------------------------------------------------------------------------------------------------------------------------|
| Fingerprint Capacity     | 3000                                                                                                                                        |
| Card Capacity            | 5000(Optional) ID or mifare card                                                                                                            |
| Transaction Capacity     | 30,000                                                                                                                                      |
| Sensor                   | SilkID Sensor                                                                                                                               |
| Algorithm Version        | ZKFinger VX10.0                                                                                                                             |
| Communication            | RS232/485, TCP/IP, USB-host,Wi-Fi                                                                                                           |
| Access Control Interface | 3rd Party Electric Lock, Door Sensor, Exit Button, Alarm                                                                                    |
| Wiegand Signal           | Input, Output                                                                                                                               |
| Aux. Input               | 1ea for linkage function                                                                                                                    |
| Functions                | DST, Automatic Status Switch, Record query, T9 input, 14 digit user ID,<br>Anti-passback, Scheduled-Bell, Printer(Optional), ADMS(Optional) |
| Power Supply             | 12V DC,3A                                                                                                                                   |
| Operating Temperature    | 0 °C- 45 °C                                                                                                                                 |
| Operating Humidity       | 20%-80%                                                                                                                                     |
| Dimension(LxWxH)         | 158.5x78.0x19.4mm                                                                                                                           |
| SDK and software         | Standalone SDK,ZKAccess3.5 software                                                                                                         |
|                          |                                                                                                                                             |

# Dimensions (mm)

© Copyright 2017. ZKTECO CO., LTD. ZKTeco Logo is a registered trademark of ZKTeco or a related company. All other product and company names mentioned are used for identification purposes only and may be the trademarks of their respective owners. All specifications are subject to change without notice. All rights reserved.