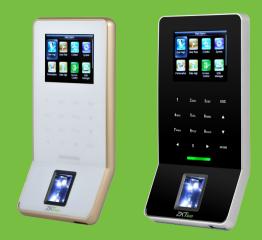

# **F**22

Ultra thin fingerprint time attendance and access control terminal

F22 is an ultra-thin fingerprint time attendance and access control terminal with SilkID sensor and Wi-Fi, which offers unparalleled performance with advanced algorithm for reliability, precision and excellent matching speed. F22 features the fastest commercial-based fingerprint matching algorithm and ZK high-performance, high-image quality infrared detection fingerprint sensor.

F22 provides a superior touching experience with touch keypad, and offers flexibility for standalone installation or with any third-party access control panel that supports standard wiegand signal. TCP/IP, RS485 and Wi-Fi are also available that the device can be used in different networks.

#### Features

- 2.4-inch TFT color screen and Touch keys
- Ultra thin and elegant design
- Full Access Control Features: Anti-passback, access control interface for 3rd party electric lock, door sensor, exit button, alarm
- Standard Wi-Fi

- Network interface by TCP/IP or RS485
- Built-in auxiliary input with enhanced flexibility to link with wired detector or emergency switch
- Multiple Verification Modes: Multiverification methods (card is optional) providing user various choices

## Specifications

| Display                  | 2.4-inch TFT LCD Color Screen                                                                                                               |
|--------------------------|---------------------------------------------------------------------------------------------------------------------------------------------|
| Fingerprint Capacity     | 3000                                                                                                                                        |
| Card Capacity            | 5000(Optional) ID or mifare card                                                                                                            |
| Transaction Capacity     | 30,000                                                                                                                                      |
| Sensor                   | SilkID Sensor                                                                                                                               |
| Algorithm Version        | ZKFinger VX10.0                                                                                                                             |
| Communication            | RS232/485, TCP/IP, USB-host,Wi-Fi                                                                                                           |
| Access Control Interface | 3rd Party Electric Lock, Door Sensor, Exit Button, Alarm                                                                                    |
| Wiegand Signal           | Input, Output                                                                                                                               |
| Aux. Input               | 1ea for linkage function                                                                                                                    |
| Functions                | DST, Automatic Status Switch, Record query, T9 input, 14 digit user ID,<br>Anti-passback, Scheduled-Bell, Printer(Optional), ADMS(Optional) |
| Power Supply             | 12V DC,3A                                                                                                                                   |
| Operating Temperature    | 0 °C- 45 °C                                                                                                                                 |
| Operating Humidity       | 20%-80%                                                                                                                                     |
| Dimension(LxWxH)         | 158.5x78.0x19.4mm                                                                                                                           |
| SDK and software         | Standalone SDK,ZKAccess3.5 software                                                                                                         |
|                          |                                                                                                                                             |