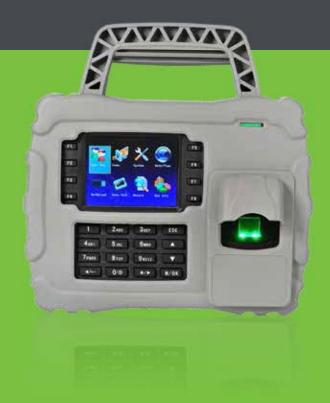

**S**922

Portable Fingerprint Time and Attendance Reader

Waterproof, Dustproof and Shockproof Portable Fingerprint Time Attendance Reader.

The S922 is specifically designed for off-site time management, such as construction sites, logistic industries, large farms, and the mining industry. There is a handle at the top of the rubber coating, which enables users to carry it easily.

- Built-in 7600 mAh backup battery extends extra operation time
- IP65 rated waterproof and dustproof protection grade
- Shock proof (0.5m above the ground) due to its unique rubber coating
- Communication: TCP/IP, USB-host, Optional: Wi-Fi, GPRS and 3G (WCDMA)
- Multiple authentications: support fingerprint, ID card or Mifare card
- Fingerprint Capacity: 5, 000 (Standard)/10,000 (Optional)
- · Card Capacity: 30,000