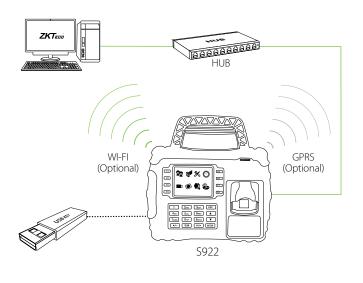

- Built-in 7600 mAh backup battery extends extra operation time
- IP65 rated waterproof and dustproof protection grade
- Shock proof (0.5m above the ground) due to its unique rubber coating
- Communication: TCP/IP, USB-host, Optional: Wi-Fi, GPRS and 3G (WCDMA)
- Multiple authentications: support fingerprint, ID card or Mifare card
- Fingerprint Capacity: 5, 000 (Standard)/10,000 (Optional)
- · Card Capacity: 30,000

## Configuration